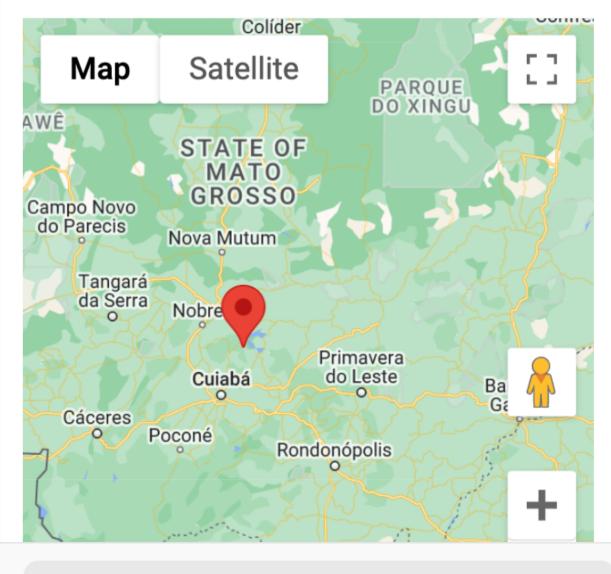

#### **Forest Location**

The following map shows coordinates detected based on your device's location, provided you have allowed location data sharing.

#### Geolocation \*

AA

accelerator.11foundry.app